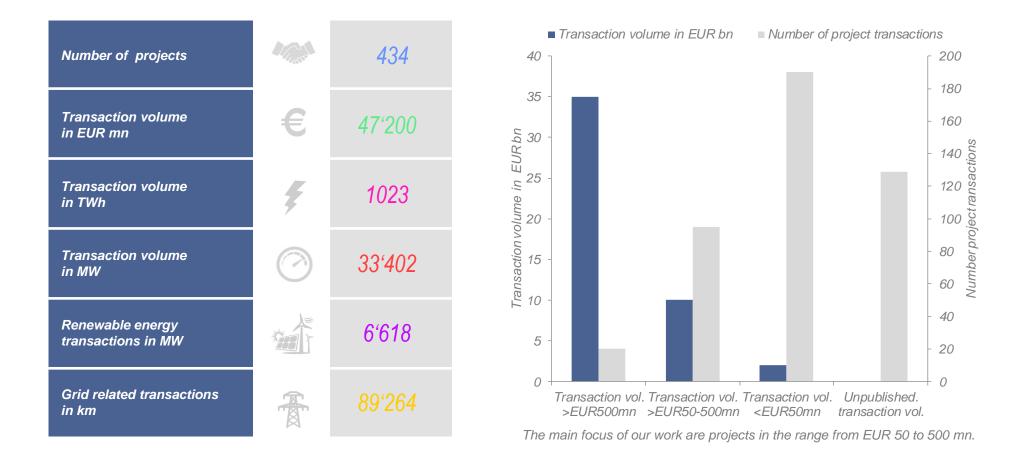

### **Introduction To Finadvice**



Advising The Energy And Infrastructure Sector Since 1998



## **Our advisory services**





# **Our history and locations**



Freelancer and cooperation partner in many European countries and in many more countries around the world



### **Our transactions**





## **Our client base**



### **Management team**



**Specialization:** 

Founder Zurich **Experience:** 25 years, thereof 19 vears at Finadvice



Specialization:

Energy- and utilities industry, new business models, energy trading, electricity production, sector coupling Western Europe and China



**Specialization:** 

Energy services, energy industry and financing

Jan

Strobel

Zurich

20 years,

vears at

Finadvice

Dr. Pier Paolo

Raimondi

Germany, Austria, Switzerland, Benelux and UAE



Felix ab Egg Zurich

Experience: 15 years, thereof 13 vears at Finadvice

Specialization:

Renewable energies and grid infrastructure

Switzerland, Germany and France



Jeffrey Altman

Senior Advisor Zurich

#### **Experience**:

33 years, thereof 5 vears at Finadvice

Specialization:

Energ