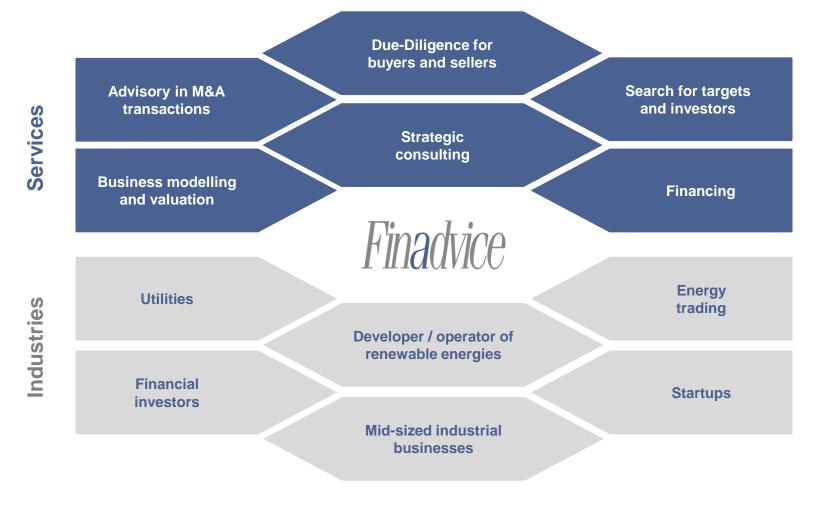

### **Introduction To Finadvice**



Advising The Energy And Infrastructure Sector Since 1998



## **Our advisory services**





# **Our history and locations**



Freelancer and cooperation partner in many European countries and in many more countries around the world



### **Our transactions**





## **Our client base**



### **Management team**



**Specialization:** 

Founder Zurich **Experience:** 25 years, thereof 19 vears at Finadvice



Specialization:

Energy- and utilities industry, new business models, energy trading, electricity production, sector coupling Western Europe and China



**Specialization:** 

Energy services, energy industry and financing

Jan

Strobel

Zurich

20 years,

vears at

Finadvice

Dr. Pier Paolo

Raimondi

Germany, Austria, Switzerland, Benelux and UAE



Felix ab Egg Zurich

Experience: 15 years, thereof 13 vears at Finadvice

Specialization:

Renewable energies and grid