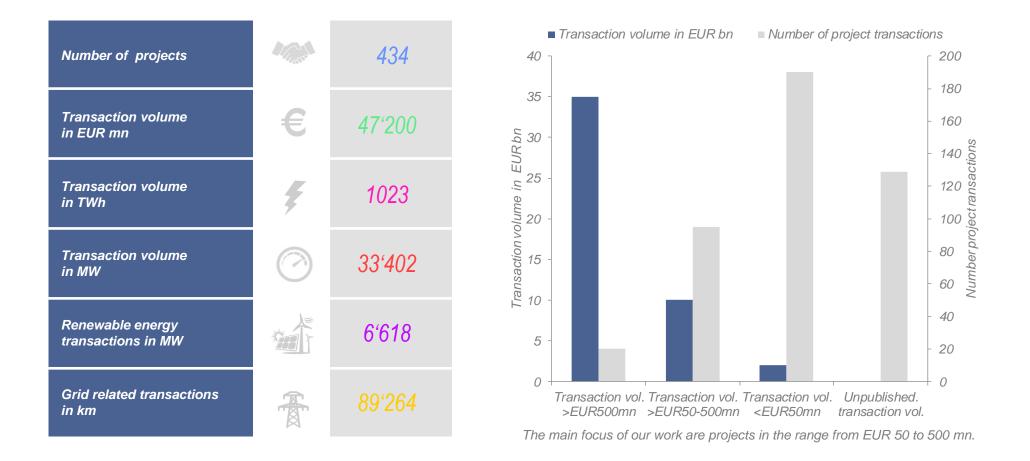

### **Introduction To Finadvice**



Advising The Energy And Infrastructure Sector Since 1998



# **Our advisory services**





# **Our history and locations**



Freelancer and cooperation partner in many European countries and in many more countries around the world



3

### **Our transactions**





# **Our client base**



### **Management team**



**Specialization:** 

Founder Zurich **Experience:** 25 years, thereof 19 vears at Finadvice

Poser Founder Zurich



Hans

Specialization:

Energy- and utilities industry, new business models, energy trading, electricity production, sector coupling Western Europe and China



Strobel Zurich

Jan

**Experience**: 20 years, thereof 16 vears at Finadvice

Specialization: Energy services, energy industry Renewable energies and grid

infrastructure Germany, Austria, Switzerland, Switzerland, Germany and France

Felix ab Egg Zurich

> Experience: 15 years, thereof 13 vears at Finadvice



Energy services, energy industry, strategy, financing and new business models

Jeffrey

Altman

Zurich

Senior Advisor

**Experience**:

33 years,

there