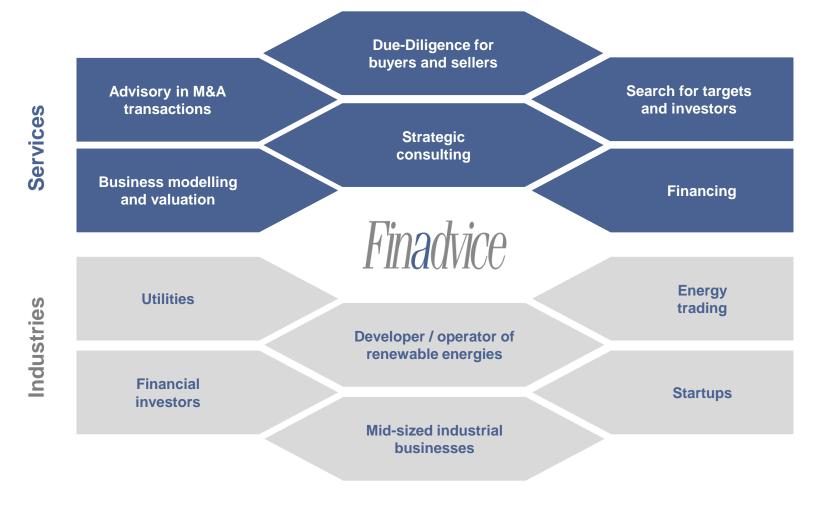

### **Introduction To Finadvice**



Advising The Energy And Infrastructure Sector Since 1998



# **Our advisory services**





# **Our history and locations**



Freelancer and cooperation partner in many European countries and in many more countries around the world



3

### **Our transactions**





# **Our client base**



### **Management team**



**Specialization:** 

Founder Zurich **Experience:** 25 years, thereof 19 vears at Finadvice

Poser Founder Zurich



Hans

Specialization:

Energy- and utilities industry, new business models, energy trading, electricity production, sector coupling Western Europe and China



Strobel Zurich

Jan

**Experience**: 20 years, thereof 16 vears at Finadvice

Specialization: Energy services, energy industry Renewable energies and grid

infrastructure Germany, Austria, Switzerland, Switzerland, Germany and France

Felix ab Egg Zurich

> Experience: 15 years, thereof 1