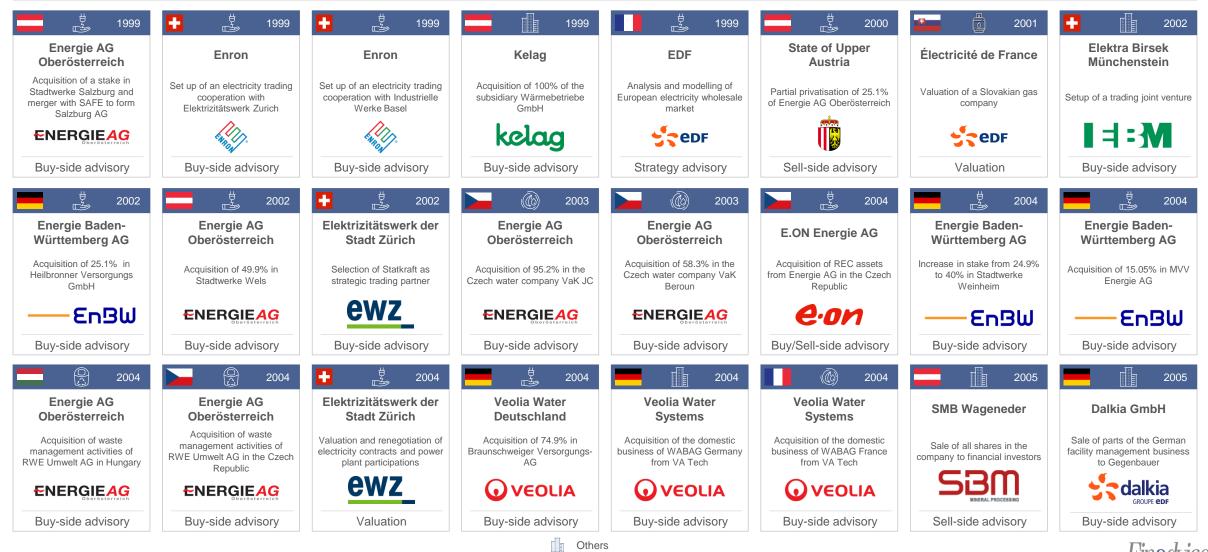

man of the board and general director of Energie AG Oberösterreich (formerly Oberösterreichische Kraftwerke AG), a long-standing client of Finadvice. Formerly, Mr Windtner held the position of President and then Vice President of the Austrian Electricity Companies Association (Österreichs Energie). Above that Mr. Windtner was active as the President of the Austrian Football Association and Vice President of the Federal Sports Organization. Mr. Windtner graduated in commercial science from the University of World Trade in Vienna and received his doctorate from the Vienna University of Economics and Business.



# High seniority with 20+ to 30+ years of professional experience as well as a long-standing corporate affiliation









## Transaction overview for the years of 1999 until 2005



## Transaction overview for the years of 2005 until 2006

| <u> </u> 2005                                                                               | (0) 2005                                               | 2005                                                                  | <b>-</b> 2005                                                         | <u></u> 2005                                                                        | 2005                                                                    | ·····································                                                                    | 2005                                                                                        |
|---------------------------------------------------------------------------------