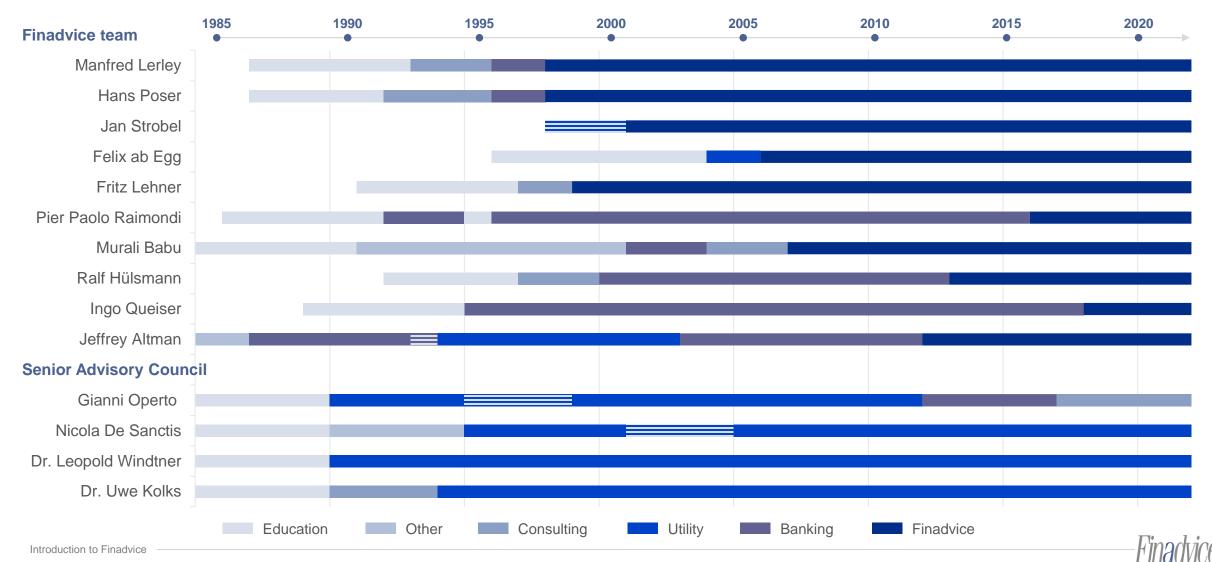

## The Finadvice management team stands out with over 200 years of professional expertise

**Hans Poser** Founder & Managing Director Zurich

**Manfred Lerley** Founder & Managing Director Zurich / Prague

## The Finadvice management team has completed 500 projects in more than 25 countries

Ralf Hülsmann Managing Director Dusseldorf

Fritz Lehner Managing Director Linz / Vienna

**Experience**: 19 years, thereof 8 years at Finadvice

**Jeffrey Altman** 

Senior Advisor

Zurich / London

**Region**: UK, Europe, USA, Australia, China

Ingo Queiser Senior Advisor Zurich / Frankfurt

**Experience**: 25 years, thereof 2 years at Finadvice

**Specialization**: Clean-tech and renewable, venture capital

# Strong expertise and support through our Senior Advisory Council, featuring experienced managers from the energy and utilities industry

#### **Gianni Operto**

A veteran utility and clean-tech expert, based out of Zurich and currently acting as the President of AEE Suisse, the Industry Association of Renewables and Efficiency Industries in Switzerland and as a Non-Executive board member at several companies in Germany and Switzerland. Formerly, Mr. Operto was a private equity investor at Good Energies, a venture capitalist at Emerald Technology Ventures, the President and CEO of EWZ, the Zurich municipal electric utility and a long-standing client of Finadvice and held various senior positions with worldwide responsibility at ABB Power Generation. Mr. Operto is a graduate (MS Mech. Eng.) of the ETH Zurich and has completed executive education at LBS.

#### **Dr. Uwe Kolks**

Member of the Management Board of E.ON Energie Deutschland. Where he was responsible for the Germany-wide private customer business until 2018 and subsequently for the product, marketing and digital department. Since 2019, Uwe Kolks has been leading the integration of E.ON and innogy as the Transformation Officer for the German sales business. He found his way into the electricity and gas business as a management consultant at Roland Berger & Partner International Management Consultants. Uwe Kolks studied business administration and completed his doctorate as a research assistant at the Justus Liebig University in Gießen.

#### **Nicola De Sanctis**

An accomplished senior executive in the energy and utilities sector in Italy, based out of Milan and Bari and currently acting as the Vice-Chairman, CEO and General Manager of Acquedotto Pugliese, the largest water business in Italy and as a Non-Executive Chairman at Delos Power, the Management Company of the infrastructure fund TAGES HELIOS, the third largest photovoltaic player in Italy by assets. Formerly, Mr. De Sanctis was the Chairman and CEO of E.ON Italia, the CEO of IREN the CEO of Edison Energie Speciali, the CEO of the Edison gas business, a Managing Director of Waste Management Italia and held various senior positions at Agusta and Baxter. Mr. De Sanctis is a graduate (MS in Nuclear Eng.) with honors of the University of Pisa and holds an MBA from INSEAD in Fontainebleau.

#### **Dr. Leopold Windtner**

A qualified expert in the energy and electricity sector based in Linz, Austria. Mr. Windtner serves as supervisory board chairman and member of several Austrian companies and was for many years chairman of the board and general director of Energie AG Oberösterreich (formerly Oberösterreichische Kraftwerke AG), a long-standing client of Finadvice. Formerly, Mr Windtner held the position of President and then Vice President of the Austrian Electricity Companies Association (Österreichs Energie). Above that Mr. Windtner was active as the President of the Austrian Football Association and Vice President of the Federal Sports Organization. Mr. Windtner graduated in commercial science from the University of World Trade in Vienna and received his doctorate from the Vienna University of Economics and Business.

# High seniority with 20+ to 30+ years of professional experience as well as a long-standing corporate affiliation