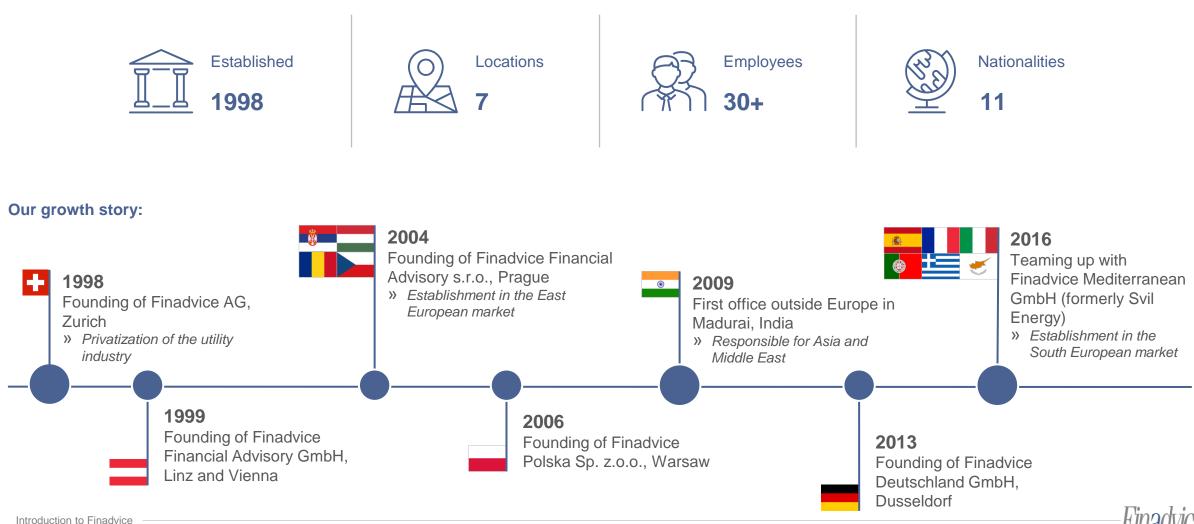

## Finadvice: six offices in Europe and one in Asia, co-operation partners in many countries

Introduction to Finadvice

## Finadvice: proud of its long-standing partnerships with its regional & international customer base

Introduction to Finadvice