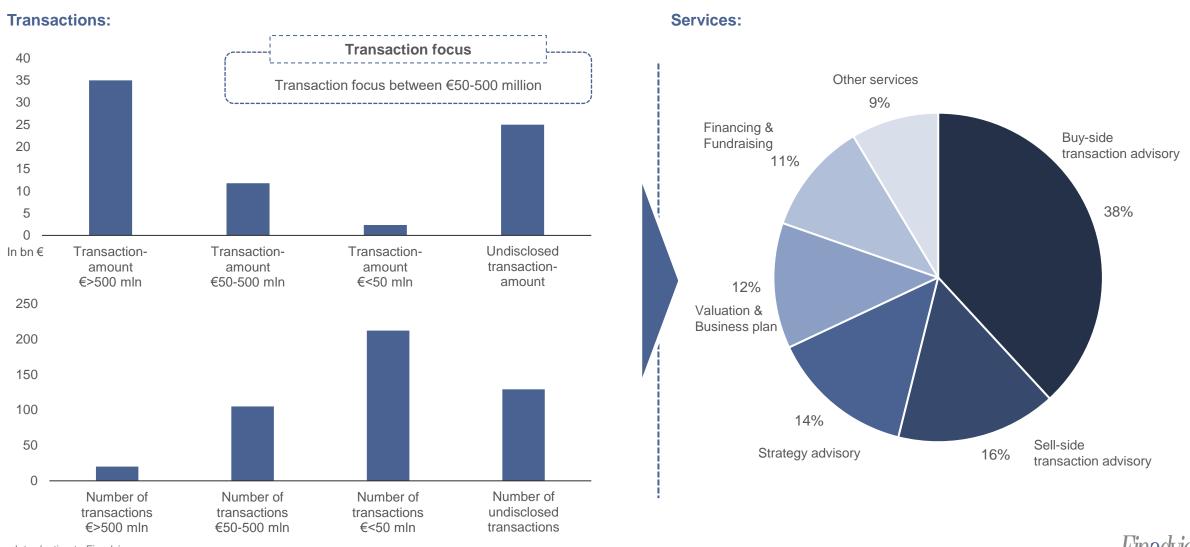

## Finadvice: 500+ projects worth over €75 bn within the last 24 years

Introduction to Finadvice

5