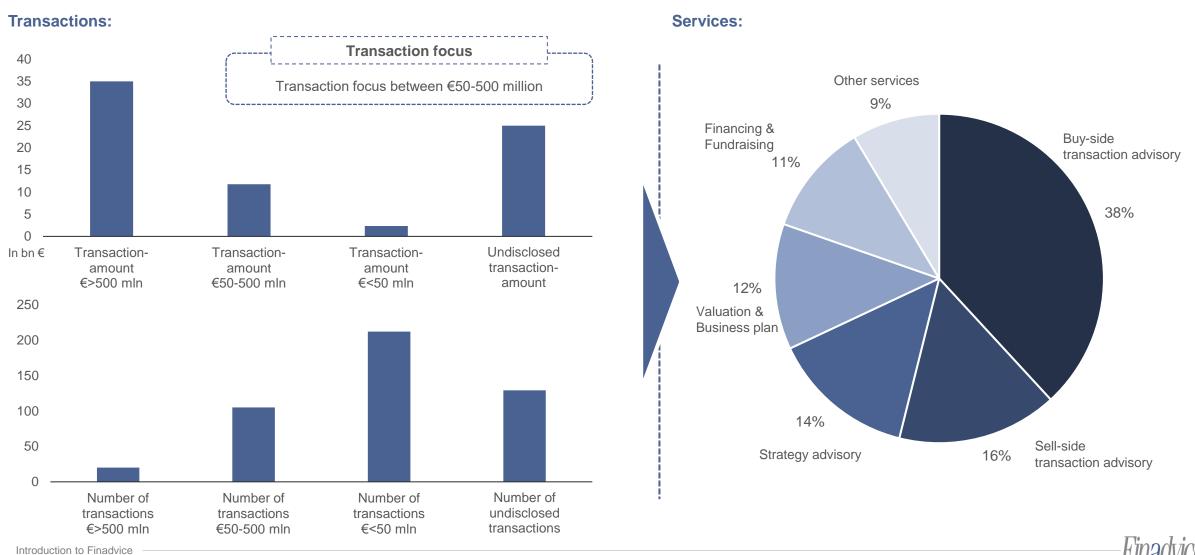

## Finadvice: 500+ projects worth over €75 bn within the last 24 years

introduction to Fir