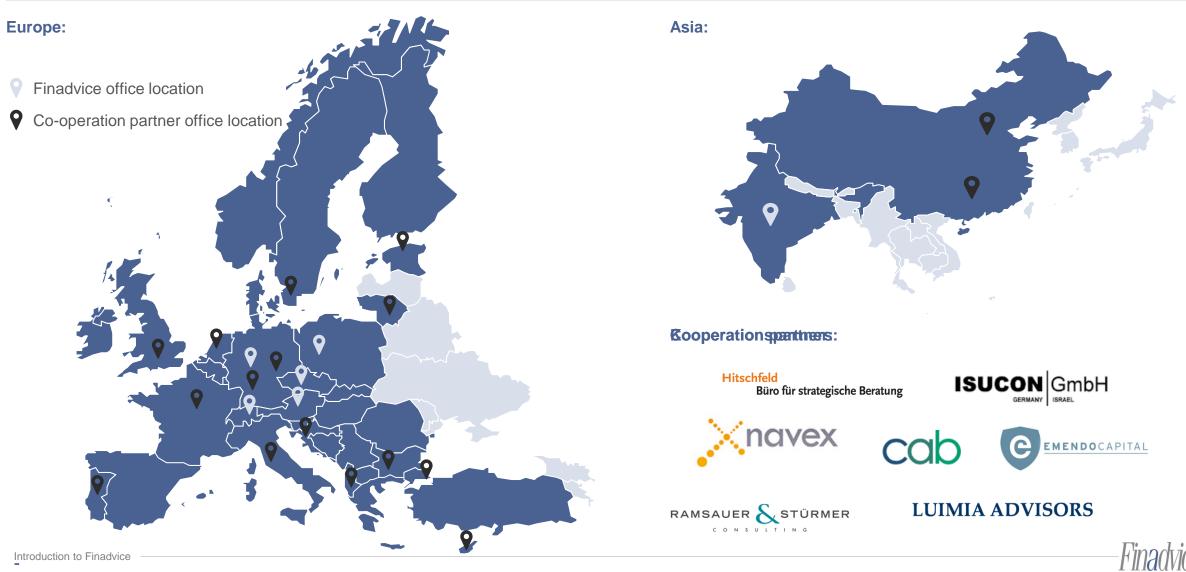

## Finadvice: a strong player steadily expanding its international market position

## Finadvice: five offices in Europe and one in Asia, co-operation partners in many countries

Introduction to Finadvice