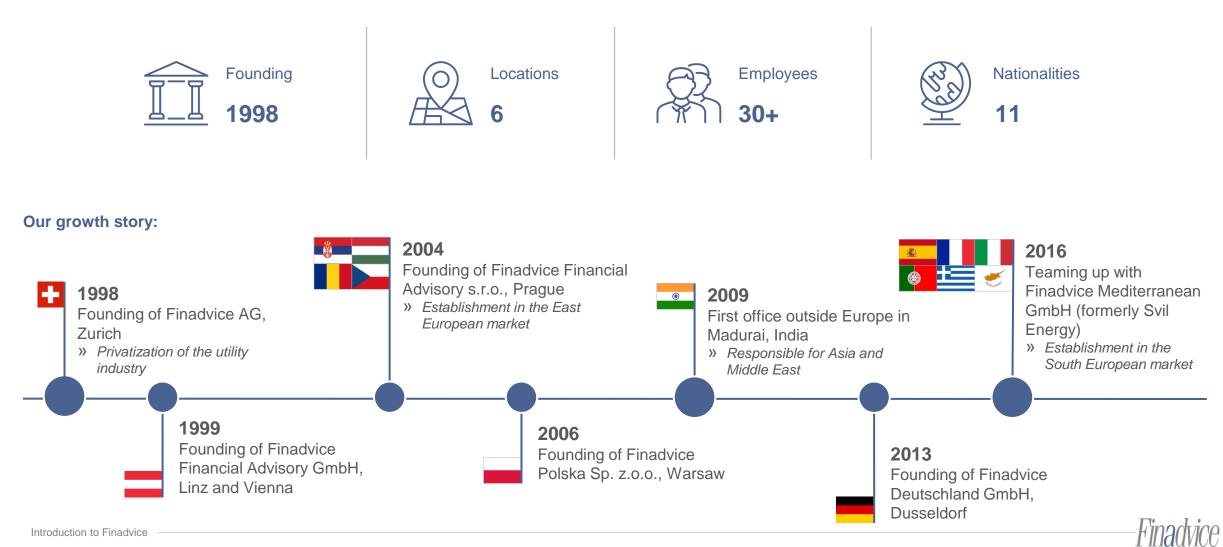

## Finadvice: a strong player steadily expanding its international market position

## Finadvice: 500+ projects worth over €75 bn within the last 24 years

introduction to Fir