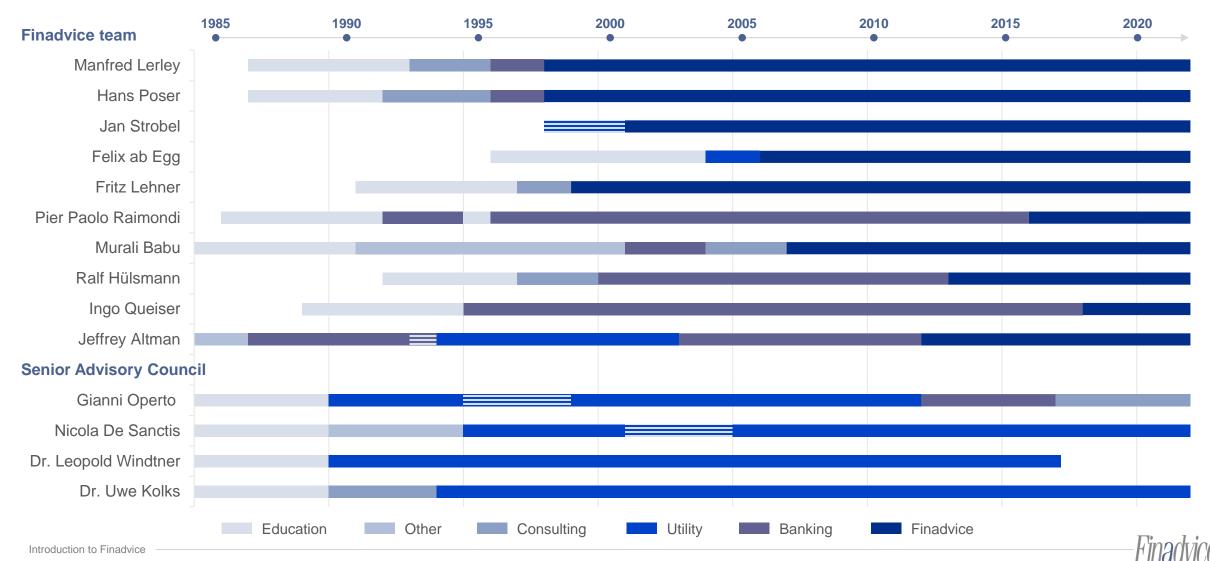

## The Finadvice management team stands out with over 200 years of professional expertise

Hans Poser Founder & Managing Director Zurich

**Experience**: 30 years, thereof 25 years at Finadvice

**Specialization**: Energy and infrastructure, energy trading, storage, PtX, cleantech

**Region**: Western Europe and China

Manfred Lerley Founder & Managing Director Zurich / Prague

**Experience**: 29 years, thereof 25 years at Finadvice

Specialization:

Energy and infrastructure, wind development and project financing

**Region**: Austria, Eastern Europe, Germany **Experience**: 23 years, thereof 20 years at Finadvice

**Jan Strobel** 

Managing Director

Zurich

Specialization: Energy services, water management and renewables

**Region**: Germany, Austria, Switzerland, Benelux **Experience**: 19 years, thereof 17 years at Finadvice

Felix ab Egg

Managing Director

Zurich

**Specialization**: Renewable energies and grid infrastructure

**Region**: Switzerland, Germany, France

Fritz Lehner Managing Director

**Experience**: 25 years, thereof 22 years at Finadvice

**Specialization**: infrastructure, water and waste management

**Region**: Germany, Austria, Switzerland, Benelux

## The Finadvice management team has completed 500 projects in more than 25 countries

Ralf Hülsmann Managing Director Dusseldorf

Murali Babu Managing Director Madurai

**Experience**: 20 years, thereof 9 years at Finadvice

**Specialization**: Energy and technology industry

**Region**: Germany, Benelux, Asia **Experience**: 23 years, thereof 13 years at Finadvice

**Specialization**: Oil, agro chemical, telecommunication industry

**Region**: India, UAE, Western Africa **Experience**: 29 years, thereof 7 years at Finadvice

**Pier Paolo Raimondi** 

Senior Advisor

Mediterranean

**Specialization**: Energy and infrastructure industry, family offices

**Region**: Southern Europe **Experience**: 37 years, thereof 9 years at Finadvice

**Specialization**: Energy services, gas, financing, new business models

**Jeffrey Altman** 

Senior Advisor

Zurich / London

**Region**: UK, Europe, USA, Australia, China

Ingo Queiser Senior Advisor Zurich / Frankfurt

**Experience**: 26 years, thereof 3 years at Finadvice

**Specialization**: Clean-tech and renewable, venture capital

Region: Western Europe

Germany, Deneiux, A

# Strong expertise and support through our Senior Advisory Council, featuring experienced managers from the energy and utilities industry

#### **Gianni Operto**

A veteran utility and clean-tech expert, based out of Zurich and currently acting as the President of AEE Suisse, the Industry Association of Renewables and Efficiency Industries in Switzerland and as a Non-Executive board member at several companies in Germany and Switzerland. Formerly, Mr. Operto was a private equity investor at Good Energies, a venture capitalist at Emerald Technology Ventures, the President and CEO of EWZ, the Zurich municipal electric utility and a long-standing client of Finadvice and held various senior positions with worldwide responsibility at ABB Power Generation. Mr. Operto is a graduate (MS Mech. Eng.) of the ETH Zurich and has completed executive education at LBS.

#### **Dr. Uwe Kolks**

Former member of the Management Board of E.ON Energie Deutschland, where he was responsible for the Germany-wide private customer business until 2018 and subsequently for the product, marketing and digital department. Between 2019 and 2022, Uwe Kolks lead the integration of E.ON and innogy as the Transformation Officer for the German sales business. He found his way into the electricity and gas business as a management consultant at Roland Berger & Partner International Management Consultants. Uwe Kolks studied business administration and completed his doctorate as a research assistant at the Justus Liebig University in Gießen.

#### **Nicola De Sanctis**

An accomplished senior executive in the energy and utilities sector in Italy, based out of Milan and Bari and currently acting as the Vice-Chairman, CEO and General Manager of Acquedotto Pugliese, the largest water business in Italy and as a Non-Executive Chairman at Delos Power, the Management Company of the infrastructure fund TAGES HELIOS, the third largest photovoltaic player in Italy by assets. Formerly, Mr. De Sanctis was the Chairman and CEO of E.ON Italia, the CEO of IREN the CEO of Edison Energie Speciali, the CEO of the Edison gas business, a Managing Director of Waste Management Italia and held various senior positions at Agusta and Baxter. Mr. De Sanctis is a graduate (MS in Nuclear Eng.) with honors of the University of Pisa and holds an MBA from INSEAD in Fontainebleau.

#### **Dr. Leopold Windtner**

A qualified expert in the energy and electricity sector based in Linz, Austria. Mr. Windtner serves as supervisory board chairman and member of several Austrian companies and was for many years chairman of the board and general director of Energie AG Oberösterreich (formerly Oberösterreichische Kraftwerke AG), a long-standing client of Finadvice. Formerly, Mr Windtner held the position of President and then Vice President of the Austrian Electricity Companies Association (Österreichs Energie). Above that Mr. Windtner was active as the President of the Austrian Football Association and Vice President of the Federal Sports Organization. Mr. Windtner graduated in commercial science from the University of World Trade in Vienna and received his doctorate from the Vienna University of Economics and Business.

# High seniority with 20+ to 30+ years of professional experience as well as a long-standing corporate affiliation